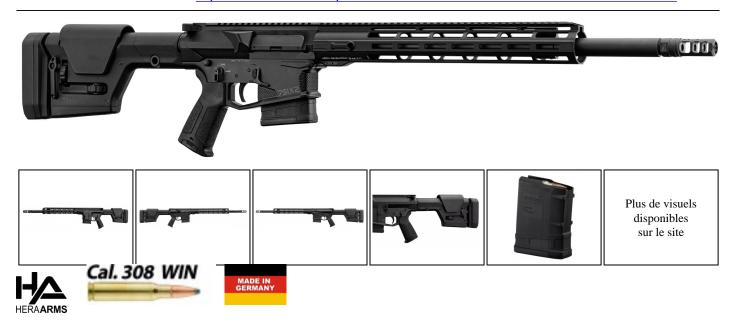

## A semi automatic rifle for medium and long range shooting.

The HERA ARMS 7SIX2 caliber .308 Win model has a 20" barrel with a 1/11" pitch with HERA CC compensator - 3 chambers, 21 mm picatinny rail on the entire Upper, M mounting system -LOK on the hand guard. Magpul PRS stock adjustable in length and height.

Delivered in a secure ABS case marked "HERA ARMS", with a 10-shot PMAG MAGPUL magazine, 5 safety levers offering no less than 25 configurations, as well as a set of custom "sport" type springs to MIL-SPEC standards

Rifle of high quality of manufacture, with a modern and avant-garde design.

Type AR10 operating by direct gas borrowing. <u>HERA ARMS</u> is one of the few companies to offer gas tubes that work tightly with the gas block.

Its imposing 20 "barrel with a 5 / 8x24 TPI thread, allowing the addition of a silencer, ensures increased range for the .308 Win ammunition.

The cylinder head of the 7SIX2 is subjected to multiple tests in order to detect any manufacturing defect or weakness of the metal, in accordance with military specifications: Magnetic treatment, shot peening, Nitrided.

Openwork handguard offering both weight gain and good heat dissipation from the barrel.

Its ergonomics as well as its comfort are ensured by the MAGPUL PRS stock which is adjustable in length and in height at the level of the cheek rest. It is recognized as the most advanced adjustable stock suitable for semi-automatic rifles.

Location for Quick Detach sling.

<u>HERA ARMS</u> pistol grip in polymer and injected fiber. This handle includes an internal compartment for storing batteries, cleaning kit, para - rope, tools, parts etc ...