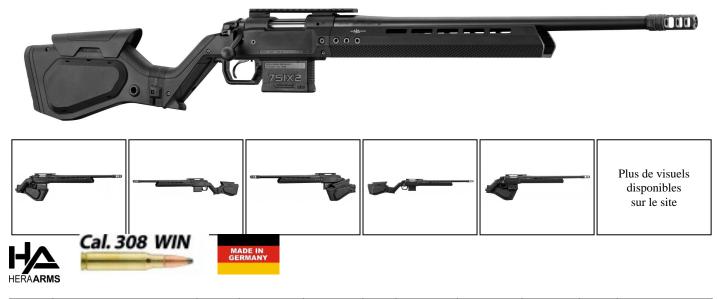

## Precision rifle based on BERGARA B14

The HERA ARMS H7 precision rifle designed on the basis of a BERGARA B14 Short Action will allow you to serenely approach long-range shooting.

- Folding HERA H7 stock with aluminum cheek rest and bedding.
- Heavy 51 cm rifled gun in 1:10 pitch
- HERA CC 3-chamber muzzle brake on 5/8x24 TPI thread with protection ring.
- Starting trigger weight: 900 g
- Delivered in a textile cover with compartment for 2 weapons and three front pockets (Colors may change depending on availability: Black or TAN)
- Supplied with 1 AICS Short Action compatible 5-round magazine
- Supplied with 5 slot Picatinny rail to allow mounting of a monopod to the rear of the stock

Equipped with a H7 <u>HERA ARMS</u> polymer frame with a picatinny rail for monopod, a raised fixed cheek rest, a butt plate, removable butt plates offer the possibility of storing various accessories.

The top of the weapon is equipped with a MILSPEC picatinny rail manufactured by <u>HERA ARMS</u> with a length of 14.5 cm.

The handguard of the weapon is equipped with three lengths of M-LOCK type rail allowing you to adapt various accessories.

The BERGARA B14 base is completed by the <u>HERA ARMS</u> brand, design and manufacture CC muzzle brake. It provides a significant reduction in recoil for ultra comfortable shots.

Its single stage type trigger has a factory setting of 900 for its starting weight. Very pleasant to shoot, and providing an excellent feeling, it avoids the untimely finger strike and allows impressive shooting groups.