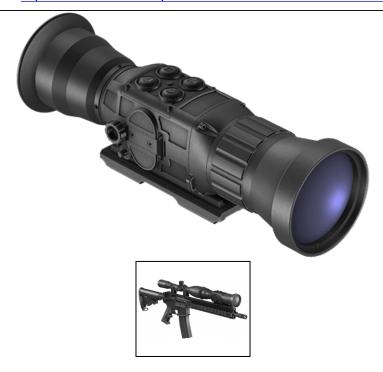

## A range of thermal monoculars to be coupled with a riflescope.

The Clip-On GSCI TI-GEAR C range is intended for tactical night shooting by the military and law enforcement.

Made in Canada, it was designed for intensive use in the field, and to provide the user with ease of use and exceptional image quality.

GSCI has three distinct mounting systems: On the rail of the weapon, or Clip-On on the scope.

With 8 memorized parameters, zeroing with the scope is only carried out on the first shot. The settings with the riflescope will then be kept, avoiding any subsequent zeroing.

The modularity of the TI-GEAR makes it usable either by hand, or mounted on a helmet, or even Clip-On of a riflescope.

Consult us for the choice of your model.

Product only reserved for administrations and security companies.