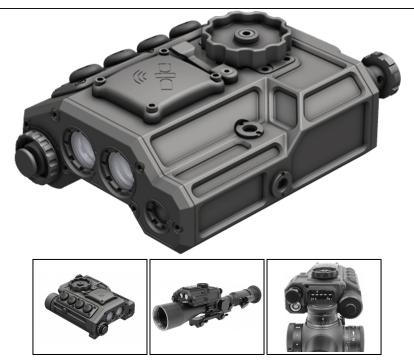

## An all-in-one rangefinder with its IR laser, GPS, compass

The GSCI QRF-4500 is an advanced distance measurement system.

Directly mountable on the weapon or on the optical system, this all-in-one rangefinder will provide all useful information to the user in the field, without having to multiply the measuring tools.

In addition to a fast and precise distance calculation, the QRF-4500 is able to give you your GPS position as well as those of your target.

- 1550 nm wavelength
- Compass, GPS and synchronized range finders
- Visible or IR laser pointer
- Picatinny/Weaver Rail Mount
- Calculates target angle.
- Telemetry capability: from 3m to 4500 m
- Minimum measurement time: 0.4s
- Accuracy of distance calculation: Less than 1m
- 0.96" OLED rear screen
- Compatible with GLONASS, GALILEO, EGNOS GPS system
- 18650 battery or 2x CR123 or external power supply
- Autonomy of 14500 measurements with two CR123
- Size: 112x82x44mm
- Weight: 340g
- Sealing standards: IP67
- Temperature:  $-40^{\circ}$ C to  $+50^{\circ}$ C
- 7 year warranty

The QRF-4500 is intended for precision shooters and spotters looking for a high-performance and precise product to calculate their shooting distances.

Its versatility and all-in-one character, combined with its compactness, makes it perfectly suited for use in the field. Easily applicable to any weapon or optical system, it allows to obtain very precise measurements, quickly with the geolocation data of yourself and the target.